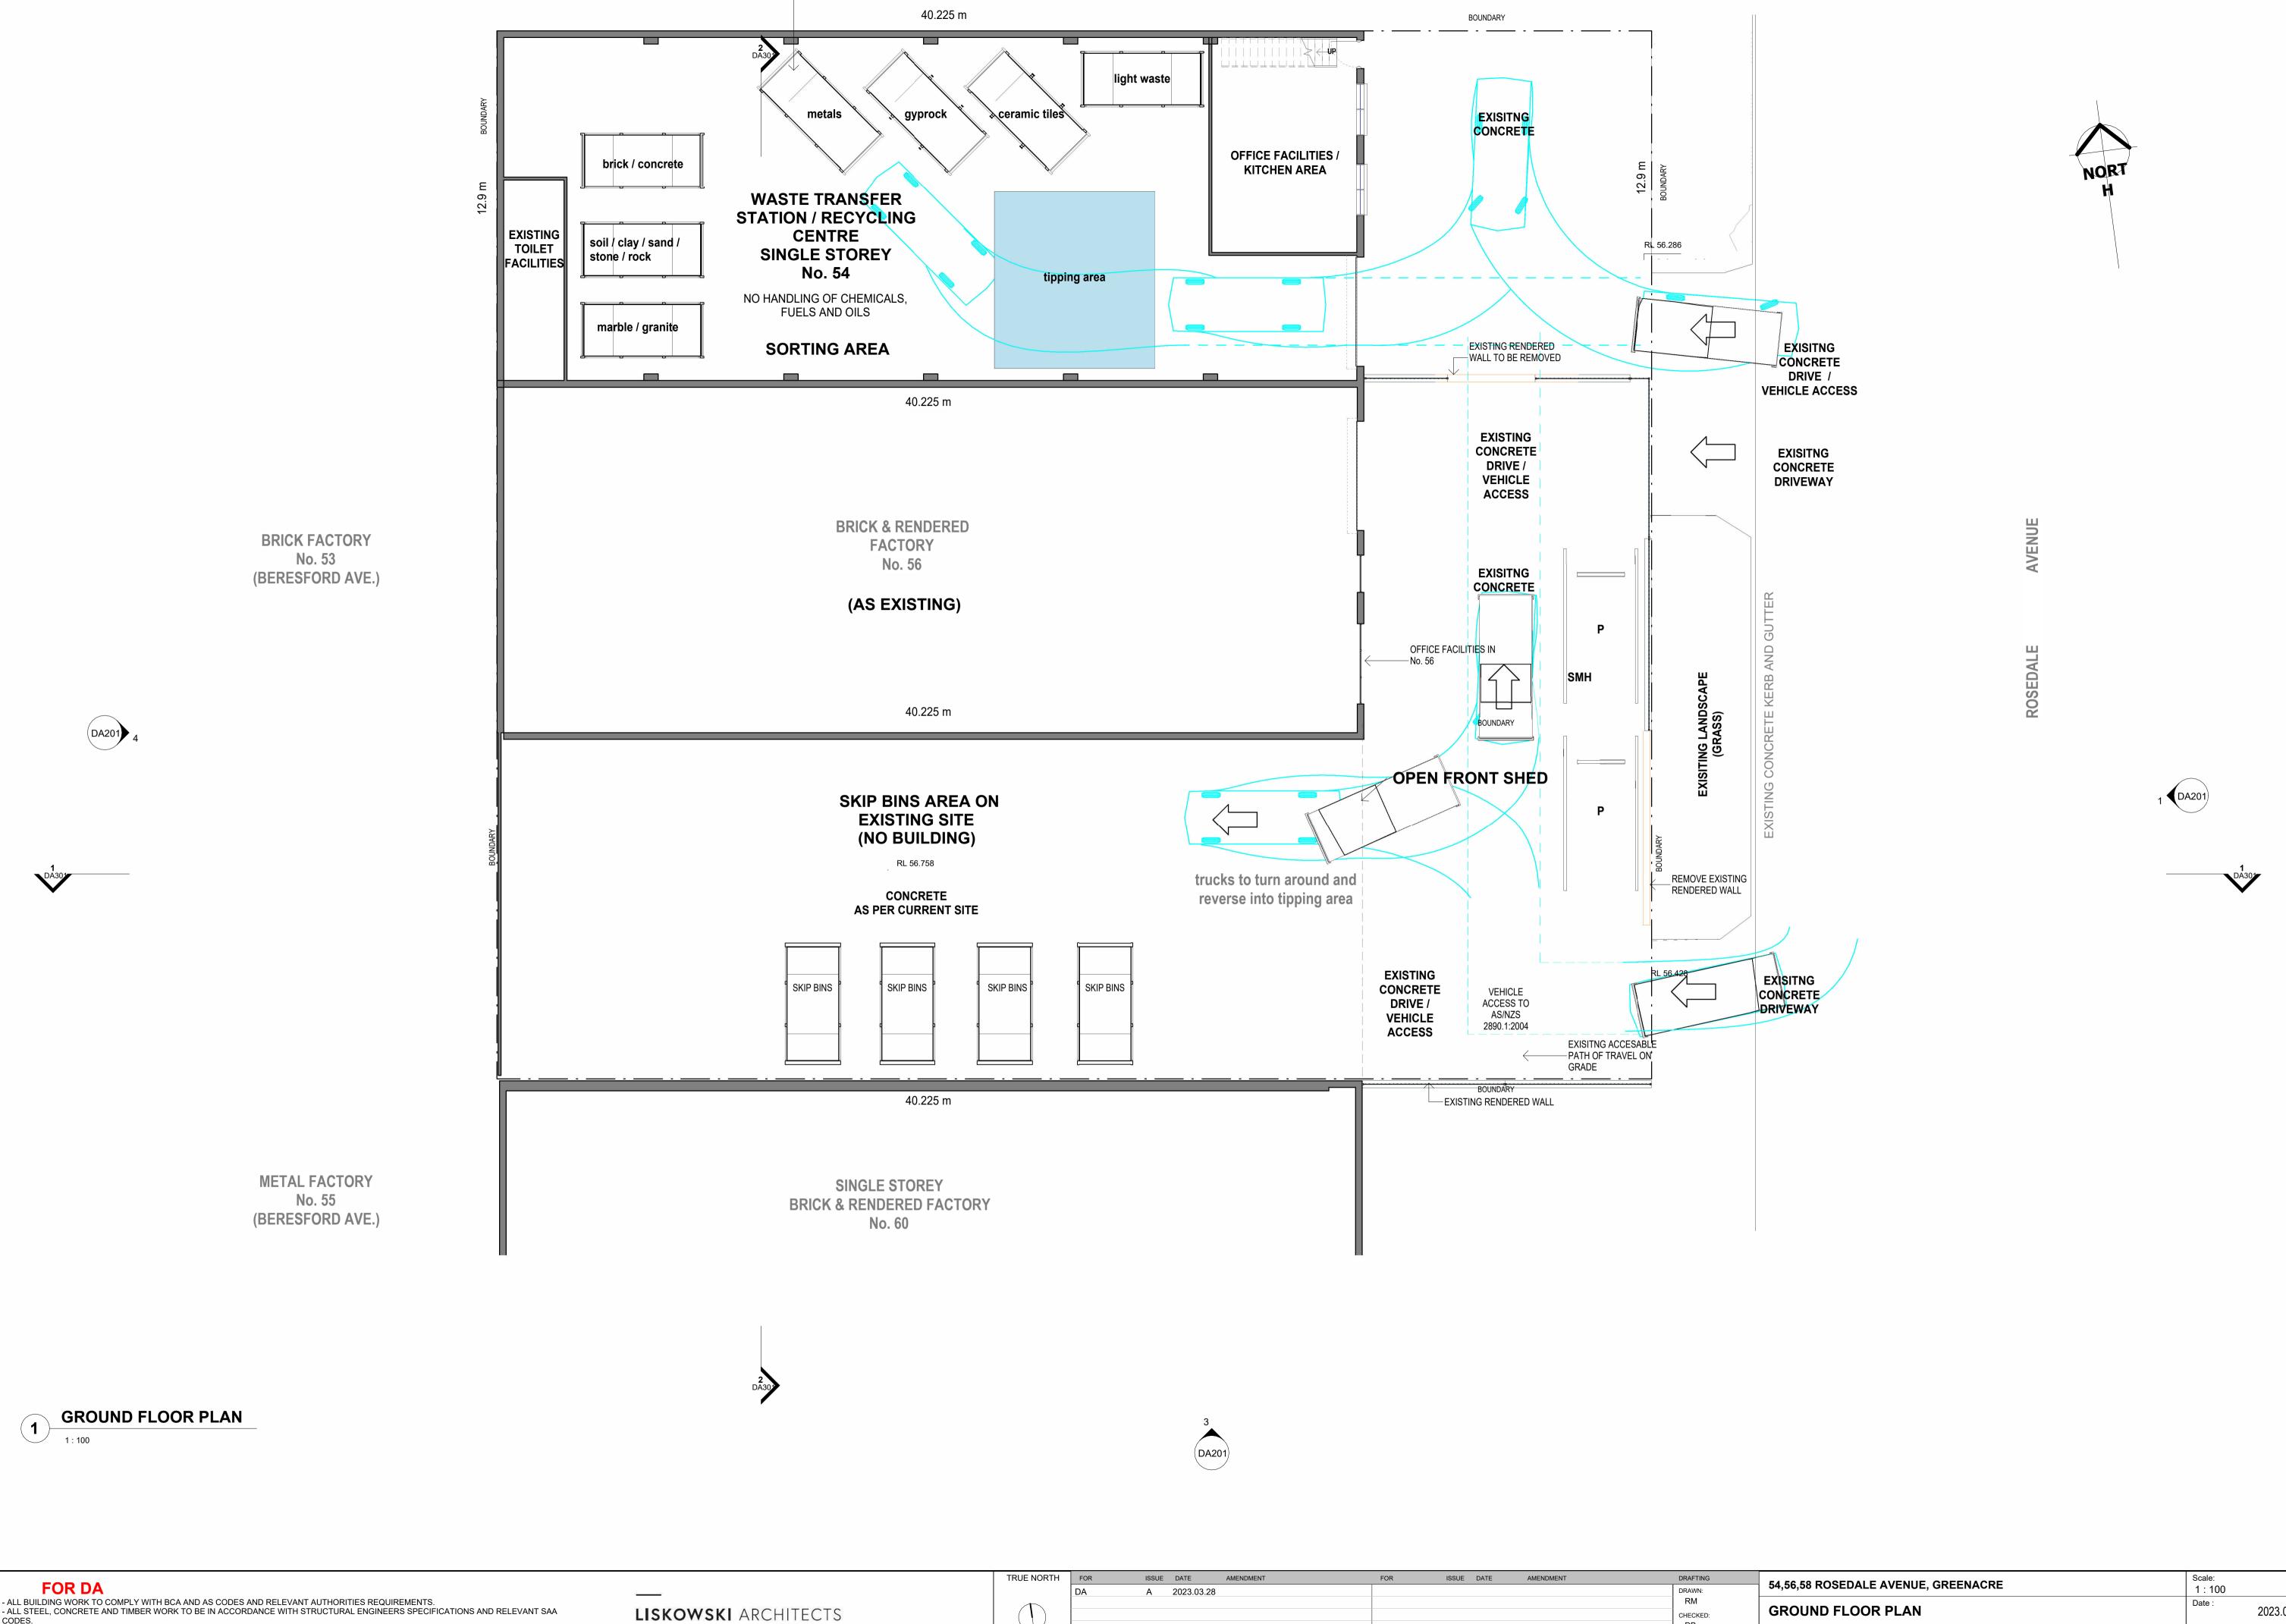

- SKIP BINS FOR MATERIAL SORTING

C COPYRIGHT REMAINS WITH LISKOWSKI ARCHITECTS

- LARGER SCALE DRAWINGS TAKE PRECEDENCE OVER SMALLER.
- ALL DIMENSIONS TO BE CONFIRMED ON SITE. CONTACT THE ARCHITECT IF ANY DOUBT OR DISCREPANCY ARISES.

- READ FIGURED DIMENSIONS IN PREFERENCE TO SCALING.

2023.03.28 Drawing Number: LISKOWSKI ARCHITECTS 230309 DA102

CHECKED: DB

APPROVED:

SUITE 107 LEVEL 1, 53-59 GREAT BUCKINGHAM ST. REDFERN HILLS, NSW

PH. 02 9371 7764, | E. info@liskowski.com.au | www.liskowski.com.au Nominated Architect Laurie Liskowski 4224