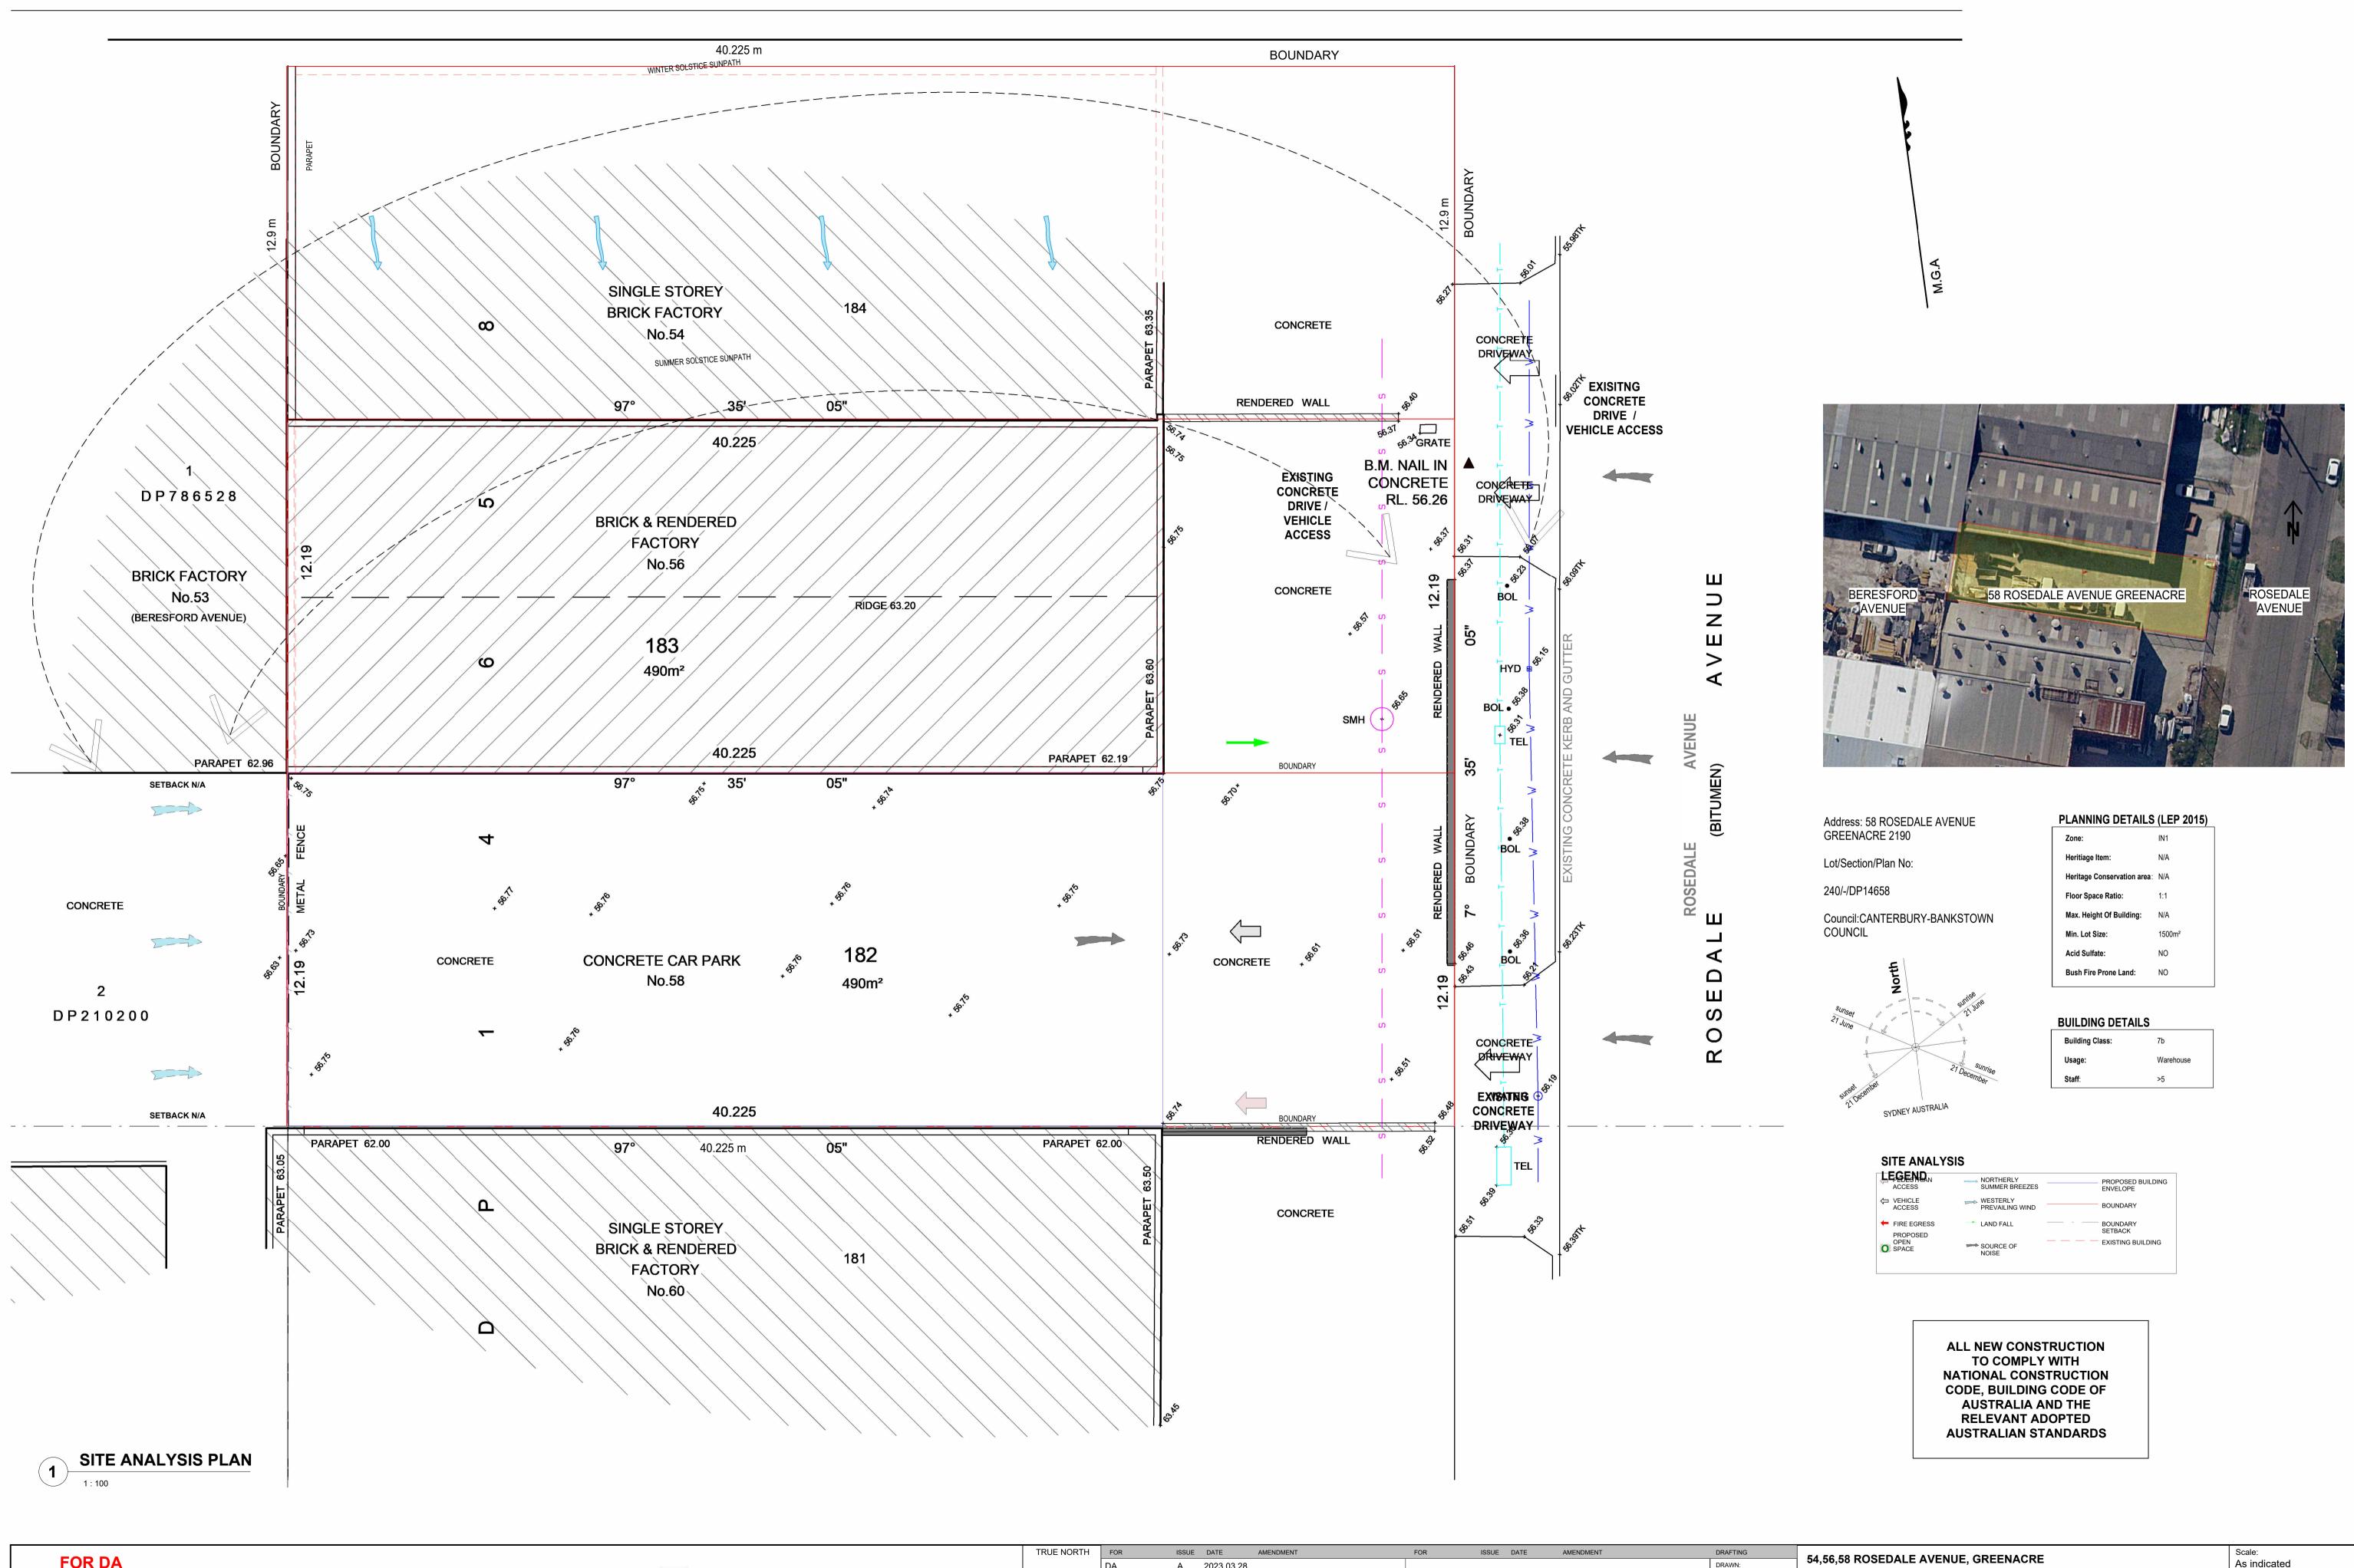

As indicated A 2023.03.28 RM - ALL BUILDING WORK TO COMPLY WITH BCA AND AS CODES AND RELEVANT AUTHORITIES REQUIREMENTS. SITE ANALYSIS PLAN 2023.03.28 LISKOWSKI ARCHITECTS - ALL STEEL, CONCRETE AND TIMBER WORK TO BE IN ACCORDANCE WITH STRUCTURAL ENGINEERS SPECIFICATIONS AND RELEVANT SAA CHECKED: DB - LARGER SCALE DRAWINGS TAKE PRECEDENCE OVER SMALLER.
- ALL DIMENSIONS TO BE CONFIRMED ON SITE. CONTACT THE ARCHITECT IF ANY DOUBT OR DISCREPANCY ARISES. Drawing Number: SUITE 107 LEVEL 1, 53-59 GREAT BUCKINGHAM ST. REDFERN HILLS, NSW LISKOWSKI ARCHITECTS 230309 DA101 APPROVED: C COPYRIGHT REMAINS WITH LISKOWSKI ARCHITECTS PH. 02 9371 7764, | E. info@liskowski.com.au | www.liskowski.com.au - READ FIGURED DIMENSIONS IN PREFERENCE TO SCALING. Nominated Architect Laurie Liskowski 4224